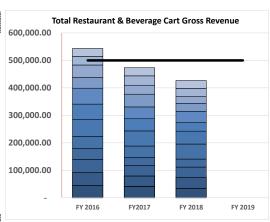

3,086.00    | 41,345.00  |    |          |
| April        | 56,260.00            | 44,196.00    | 30,767.00  |    |          |
| March        | 61,424.00            | 54,956.00    | 46,917.00  |    |          |
| February     | 43,936.00            | 41,938.00    | 54,626.00  |    |          |
| January      | 39,452.00            | 29,147.00    | 29,036.00  |    |          |
| December     | 48,014.00            | 37,906.00    | 37,247.00  |    |          |
| November     | 47,396.00            | 38,168.00    | 41,064.00  |    |          |
| October      | 44,328.00            | 41,368.00    | 33,629.00  | 2  | 8,113.00 |
|              | FY 2016              | FY2017       | FY 2018    | F  | Y 2019   |
| Res          | staurant and Beverag | e Cart Gross | Revenue    |    |          |



#### Financial Snapshot - Enterprise Fund - Golf Activity

| Gross Profit by Golf Activity |    | Actual     |    | Actual     |    | Actual     |    | Budget     |
|-------------------------------|----|------------|----|------------|----|------------|----|------------|
|                               | FY | 2017 - YTD | FY | 2018 - YTD | FY | 2019 - YTD | FY | 2019 - YTD |
| Golf Course                   | \$ | 152,004    | \$ | 148,737    | \$ | 151,983    | \$ | 154,988    |
| Pro Shop                      |    | 6,007      |    | 15,647     |    | 6,005      |    | 6,096      |
| Cost of Goods Sold            |    | 361        |    | (90)       |    | (3,165)    |    | (3,199)    |
| Total Gross Profit            | \$ | 158,372    | \$ | 164,294    | \$ | 154,823    | \$ | 157,884