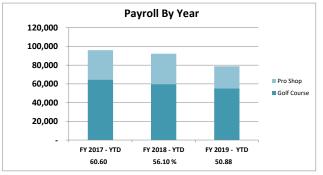

|    | 64,529     |      | 59,728     |    | 55,272     |    | 57,900     |
| Pro Shop                 |    |            |      |            |    |            |    |            |
| Payroll- Hourly          |    | 25,391     |      | 26,545     |    | 18,534     |    | 24,833     |
| FICA Taxes               |    | 3,847      |      | 4,091      |    | 2,378      |    | 3,973      |
| Life and Health Insuranc |    | 2,214      |      | 1,800      |    | 2,583      |    | 2,833      |
| Total Pro Shop           |    | 31,452     |      | 32,436     |    | 23,495     |    | 31,640     |
| Total Payroll            | \$ | 95,981     | \$   | 92,164     | \$ | 78,767     | \$ | 89,540     |
| % of Revenues            |    | 60.60%     |      | 56.10%     |    | 50.88%     |    | 56.71%     |



| Actual Rounds of Golf by Month |              |               |      |           |  |  |  |  |  |  |  |
|--------------------------------|--------------|---------------|------|-----------|--|--|--|--|--|--|--|
|                                | FY 2017- YTD | FY 2018 - YTD | FY 2 | 019 - YTD |  |  |  |  |  |  |  |
| October                        | 2,650        | 2,405         |      | 2,612     |  |  |  |  |  |  |  |
| November                       | 3,089        | 3,233         |      | 3,066     |  |  |  |  |  |  |  |
| Total Rounds                   | 5,739        | 5,638         |      | 5,678     |  |  |  |  |  |  |  |
| Average Price per Round        |              |               | \$   | 26.77     |  |  |  |  |  |  |  |



## Heritage Harbor Community Development District

Fi