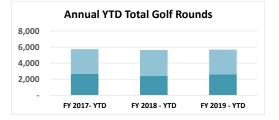

| 56.10%     |    | 50.88%     |    | 56.71%     |



| Actual Rounds of Golf by Month |              |               |      |           |  |  |  |  |  |  |  |
|--------------------------------|--------------|---------------|------|-----------|--|--|--|--|--|--|--|
|                                | FY 2017- YTD | FY 2018 - YTD | FY 2 | 019 - YTD |  |  |  |  |  |  |  |
| October                        | 2,650        | 2,405         |      | 2,612     |  |  |  |  |  |  |  |
| November                       | 3,089        | 3,233         |      | 3,066     |  |  |  |  |  |  |  |
| Total Rounds                   | 5,739        | 5,638         |      | 5,678     |  |  |  |  |  |  |  |
| Average Price per Round        |              |               | \$   | 26.77     |  |  |  |  |  |  |  |



## Heritage Harbor Community Development District

Financial Statements (Unaudited)

Period Ending November 30, 2018

#### Heritage Harbor CDD

#### **Balance Sheet**

#### November 30, 2018

|                                       | General<br>Fund |     | Debt Series<br>2018 | Golf Course &<br>Pro Shop | Restaurant | Construction  | C  | onsolidated<br>Total |
|---------------------------------------|-----------------|-----|---------------------|---------------------------|------------|---------------|----|----------------------|
| ASSETS:                               |                 |     | 2010                |                           |            |               |    | 1000                 |
| CASH - HANCOCK OPERATING ACCOUNT      | \$ 99,84        | -3  | \$ -                |